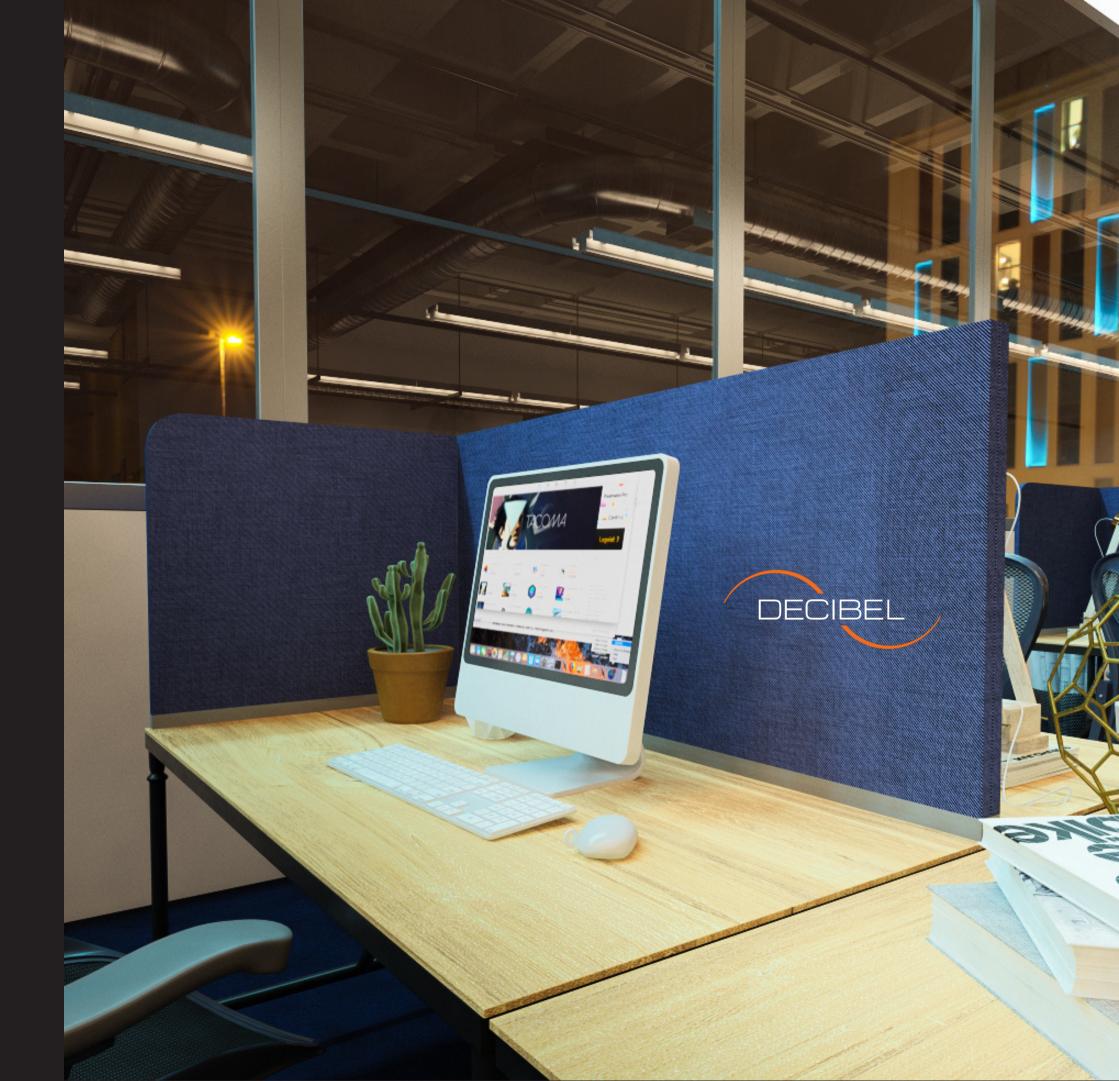

## FESIGN DIVIDERS

FELT DIVIDERS are an eco-friendly way to absorb sound, add privacy, color and style in any open plan workspace, enhancing speech intelligibility and turning the space into a pleasant working environment.

The dividers are fully customizable in size, shapes, perforation patterns and colors.

**DESK DIVIDERS** can be placed on desks in straight or "L" shapes via special legs, also made from felt.

**SPACE DIVIDERS** can be either placed on the floor with special legs or hanged from the ceiling with adjustable wire system.