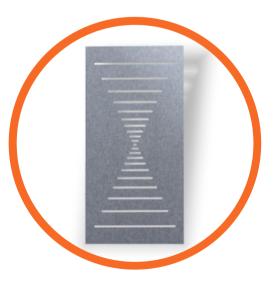

## **FESIGN PATTERNS**

FRACTI FELT

WIDTH (485mm) LENGTH (485mm)

STRIPE FELT WIDTH (485mm) LENGTH (485mm)

WAVO FELT WIDTH (485mm) LENGTH (485mm)

**RISE FELT** WIDTH (485mm) LENGTH (970mm)

TIDE FELT

WIDTH (485mm) LENGTH (970mm)