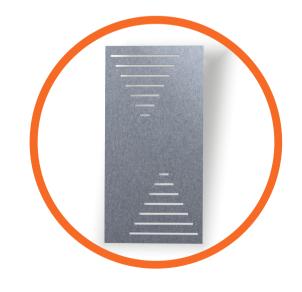

## **BOR FELT**

WIDTH (970mm) LENGTH (970mm)

**REFLI FELT** 

WIDTH (485mm) LENGTH (970mm)