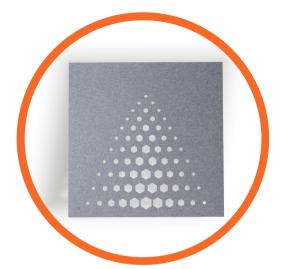

## **FESIGN PATTERNS**

FRACTI FELT

WIDTH (485mm) LENGTH (485mm)

STRIPE FELT WIDTH (485mm) LENGTH (485mm)

WAVO FELT WIDTH (485mm) LENGTH (485mm)

**RISE FELT** WIDTH (485mm) LENGTH (970mm)

TIDE FELT

WIDTH (485mm) LENGTH (970mm)