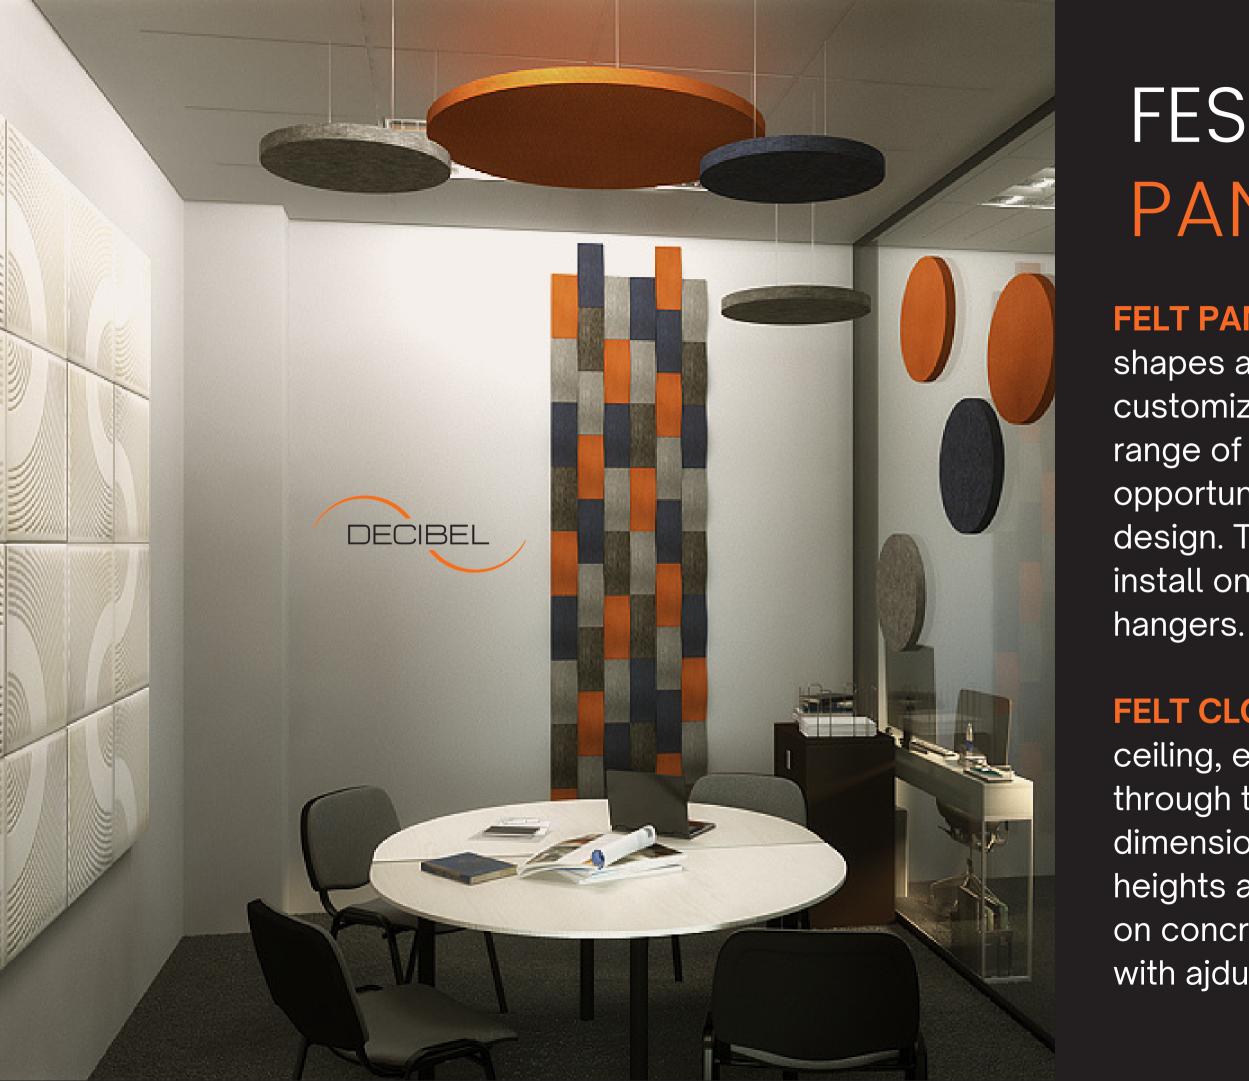

# FESIGN PANELS & CLOUDS

FELT PANELS are offered in numerous standard shapes and sizes, along with endless customization possibilities. Additionally, the wide range of color options and combination opportunities can create any desirable pattern design. The panels are lightweight and easy to install on any surface with direct adhesion or via hangers.

FELT CLOUDS are a stylish addition to any ceiling, easy to install, and can be customized through the use of wide array of shapes, dimensions and colors. Adjustable to various heights and angles, the clouds can be installed on concrete ceilings, drywall and in suspension with ajdustable wire system.