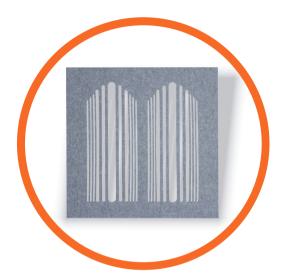

## **BOR FELT**

WIDTH (970mm) LENGTH (970mm)

**REFLI FELT** 

WIDTH (485mm) LENGTH (970mm)