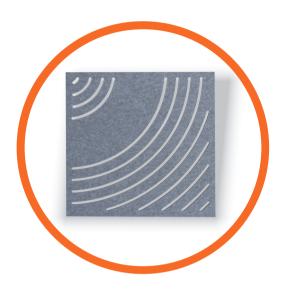

## **FESIGN PATTERNS**

FRACTI FELT

WIDTH (485mm) LENGTH (485mm)

STRIPE FELT WIDTH (485mm) LENGTH (485mm)

WAVO FELT WIDTH (485mm) LENGTH (485mm)

**RISE FELT** WIDTH (485mm) LENGTH (970mm)

TIDE FELT

WIDTH (485mm) LENGTH (970mm)