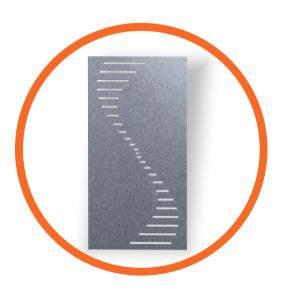

ully customizable in size, shapes, perforation patterns and colors.

**DESK DIVIDERS** can be placed on desks in straight or "L" shapes via special legs, also made from felt.

**SPACE DIVIDERS** can be either placed on the floor with special legs or hanged from the ceiling with adjustable wire system.





## **FESIGN SHAPES**

LENGTH (485mm)



SQUARE FELT

WIDTH (485mm) LENGTH (485mm)



TRI FELT WIDTH (485mm) LENGTH (485mm)



**BEELIVE FELT** WIDTH (407mm) LENGTH (235/470mm)



LENGTH (242.5mm)



## **BEVEL FELT**

WIDTH (485mm) LENGTH (485mm)



L FELT WIDTH (727.5mm) LENGTH (485mm)



## **FESIGN PATTERNS**



FRACTI FELT

WIDTH (485mm) LENGTH (485mm)



STRIPE FELT WIDTH (485mm) LENGTH (485mm)



WAVO FELT WIDTH (485mm) LENGTH (485mm)



**RISE FELT** WIDTH (485mm) LENGTH (970mm)



TIDE FELT

WIDTH (485mm) LENGTH (970mm)



**DIA FELT** WIDTH (485mm) LENGTH (970mm)



## **BOR FELT**

WIDTH (970mm) LENGTH (970mm)



**REFLI FELT** 

WIDTH (485mm) LENGTH (970mm)



## CUSTOM FESIGN

| <b>TECHNICAL CHARECTIRISTICS</b> |                       | UNIT  | VALUE                          |
|----------------------------------|-----------------------|-------|--------------------------------|
| 1                                | THICKNESS             | mm    | 12/16/24                       |
|                                  | DIMENSIONS PER SHEETS | mm    | 1480/3000                      |
|                                  | DENSITY               | gr/m² | 2200                           |
|                                  | METERIAL              |       | 100% Polyester<