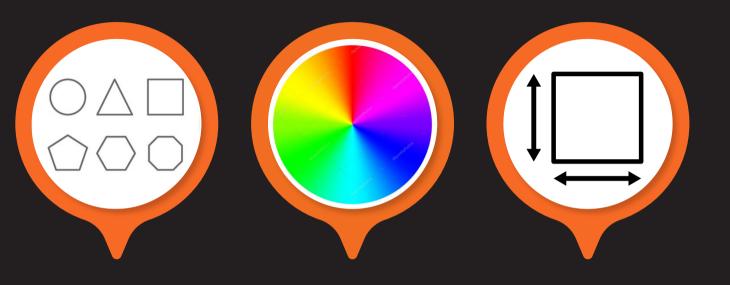

STEP 1

Select a Shape

Choose a Color

STEP 3

Specify Dimensions

STEP 4

Select a Pattern STEP 5

Contact Us