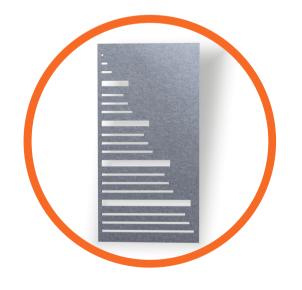

## **FESIGN PATTERNS**

FRACTI FELT

WIDTH (485mm) LENGTH (485mm)

STRIPE FELT WIDTH (485mm) LENGTH (485mm)

WAVO FELT WIDTH (485mm) LENGTH (485mm)

**RISE FELT** WIDTH (485mm) LENGTH (970mm)

TIDE FELT

WIDTH (485mm) LENGTH (970mm)