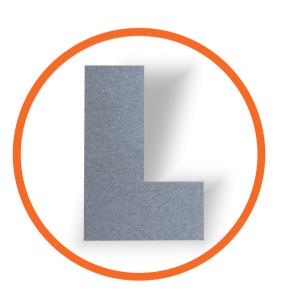

## **BEVEL FELT**

WIDTH (485mm) LENGTH (485mm)

L FELT WIDTH (727.5mm) LENGTH (485mm)