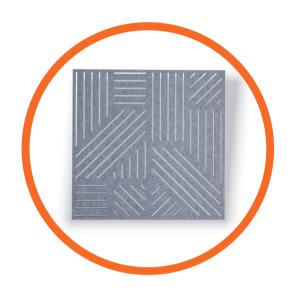

## **FESIGN PATTERNS**

FRACTI FELT

WIDTH (485mm) LENGTH (485mm)

STRIPE FELT WIDTH (485mm) LENGTH (485mm)

WAVO FELT WIDTH (485mm) LENGTH (485mm)

**RISE FELT** WIDTH (485mm) LENGTH (970mm)

TIDE FELT

WIDTH (485mm) LENGTH (970mm)