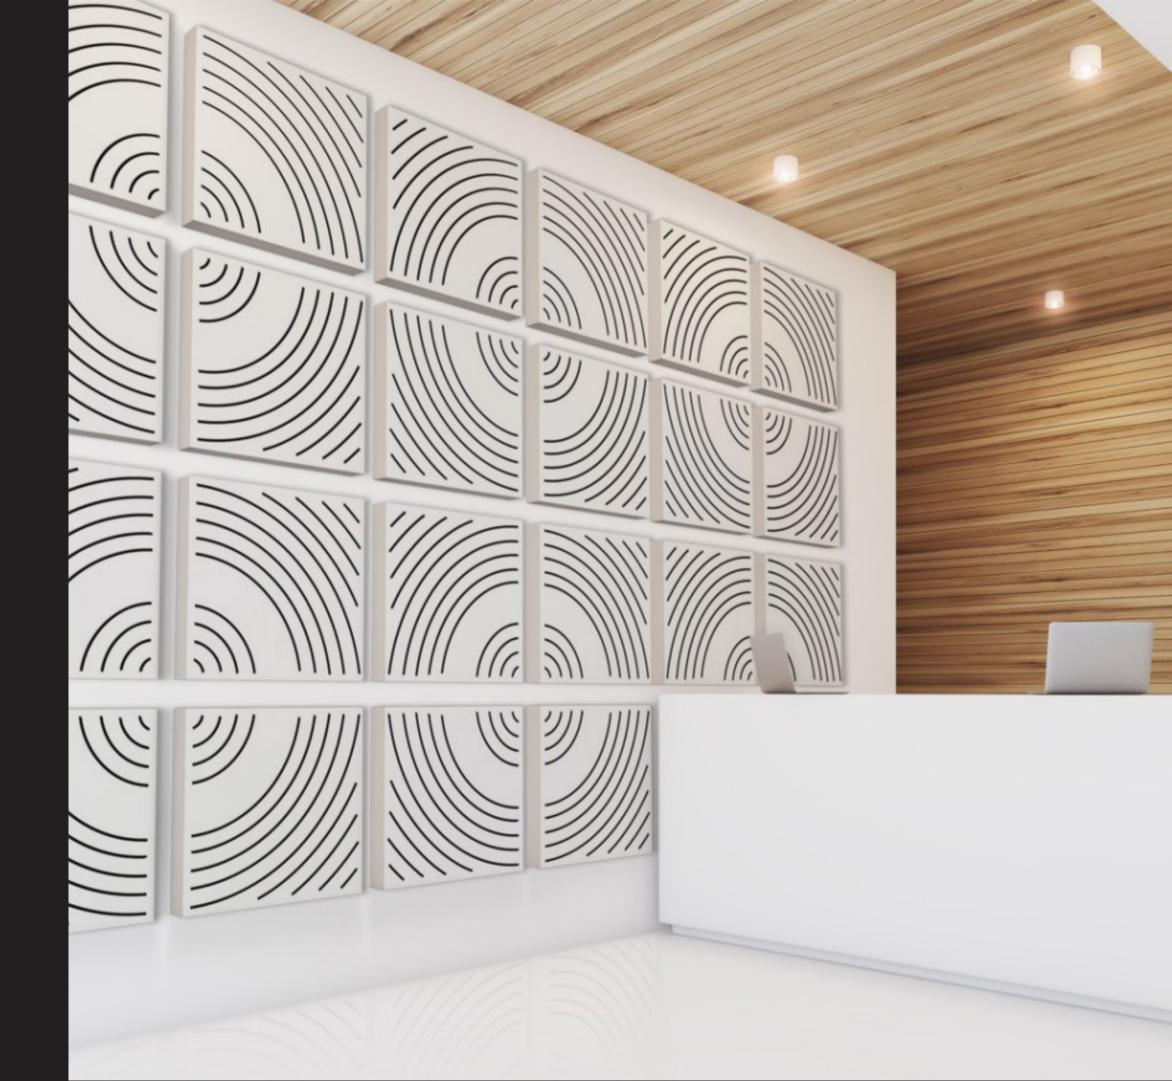

## **FESIGN SHAPES**

LENGTH (485mm)

SQUARE FELT

WIDTH (485mm) LENGTH (485mm)

TRI FELT WIDTH (485mm) LENGTH (485mm)

**BEELIVE FELT** WIDTH (407mm) LENGTH (235/470mm)

LENGTH (242.5mm)

## **FESIGN PATTERNS**

FRACTI FELT

WIDTH (485mm) LENGTH (485mm)

STRIPE FELT WIDTH (485mm) LENGTH (485mm)

WAVO FELT WIDTH (485mm) LENGTH (485mm)

**RISE FELT** WIDTH (485mm) LENGTH (970mm)

TIDE FELT

WIDTH (485mm) LENGTH (970mm)