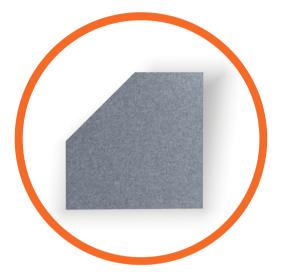

## **BEVEL FELT**

WIDTH (485mm) LENGTH (485mm)

L FELT WIDTH (727.5mm) LENGTH (485mm)