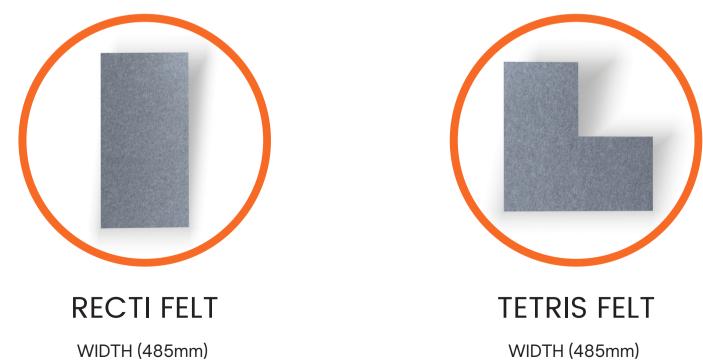

## **FESIGN PATTERNS**

FRACTI FELT

WIDTH (485mm) LENGTH (485mm)

STRIPE FELT WIDTH (485mm) LENGTH (485mm)

WAVO FELT WIDTH (485mm) LENGTH (485mm)

**RISE FELT** WIDTH (485mm) LENGTH (970mm)

TIDE FELT

WIDTH (485mm) LENGTH (970mm)